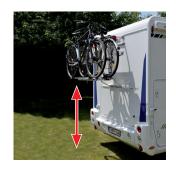

#### GREATER PROTECTION

The patented 'Bike Lift' is the smartest and most innovative bike-carrier on the market. Planning to hit the road in your motorhome? Witness the

The platform of the Bike Lift can bridge a 110cm height distance. The bikes can be lowered to almost ground level on most vehicles.

No need to lift the bikes yourself. Installing the bikes on the platform is far more comfortable when they are closer to the ground.