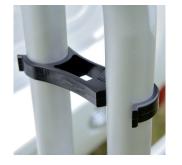

#### Adaptable bike holder

The bike holders are adjustable to every bike frame. They are even lockable with our optional accessory.