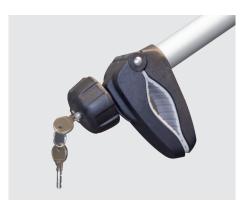

Additional key lock for bike holders Item number BKL-ACC-KEY

Curious for more? Scan the QR code to view the product video on your smartphone or go to www.br-systems.com

EXTRA BIKE

Kit for 3rd bike Item number BKL-ACC-KIT

#### Adaptable bike holder

The bike holders are adjustable to every bike frame. They are even lockable with our optional accessory.