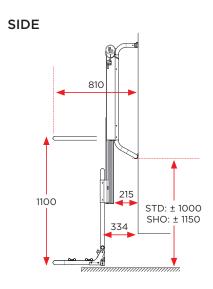

#### Dimensions

Content is subject to modifications (technical and prices).

Prostor bv - Lourdesstraat 84 - 8940 Geluwe - Belgium T +32 (0)56 26 56 56 - info@br-systems.com - www.br-systems.com

Prostor by will not be held responsible for any printing or colour errors.