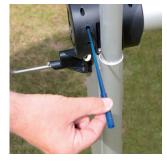

#### 8 Manual override system

A power outage can't stop you enjoying your bikes! The standard supplied crank makes it possible to bring the plat[1]form down.