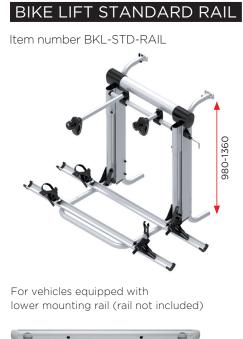

# BIKE LIFT SHORT RAIL

For vehicles equipped with lower mounting rail (rail not included)

. 24