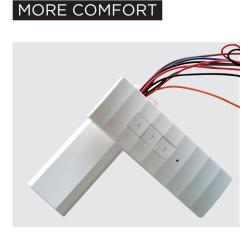

### ELECTRIC BIKE LIFT

EXTRA COMFORT OPTIONAL REMOTE CONTROL

Get the most from your Bike Lift with these useful accessories.

perfect solution for bringing along your bikes and taking them anywhere you want!

Remote Control Item number: BKL-ACC-RMC

Protection Cover

Item number: BKL-ACC-COV