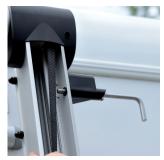

#### **3 Double safety lock** A manual circuit breaker

and axle for mechanical locking prevents unwanted lowering of the Bike Lift while driving the vehicle.