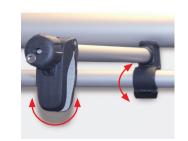

#### 2 12V Motor

The motor lifts the bikes up without any human effort. You can even adjust to the perfect lowest position of the Bike Lift.