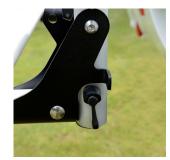

#### • Adjustable mounting points

Allows an installation on different types of vehicles. The Bike Lift can even be mounted on standard fixation points or replace a standard rack.

#### **3 Double safety lock** A manual circuit breaker

and axle for mechanical locking prevents unwanted lowering of the Bike Lift while driving the vehicle.