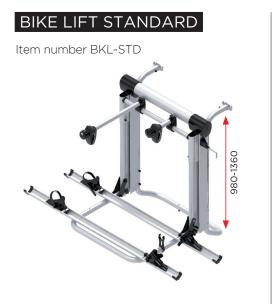

#### GREATER PROTECTION

The patented 'Bike Lift' is the smartest and most innovative bike-carrier on the market. Planning to hit the road in your motorhome? Witness the

The platform of the Bike Lift can bridge a 110cm height distance. The bikes can be lowered to almost ground level on most vehicles.

#### Models

#### Dimensions

Content is subject to modifications (technical and prices).

Prostor bv - Lourdesstraat 84 - 8940 Geluwe - Belgium T +32 (0)56 26 56 56 - info@br-systems.com - www.br-systems.com

Prostor by will not be held responsible for any printing or colour errors.