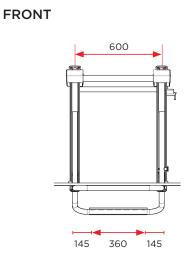

#### Dimensions

Content is subject to modifications (technical and prices).

Prostor bv - Lourdesstraat 84 - 8940 Geluwe - Belgium T +32 (0)56 26 56 56 - info@br-systems.com - www.br-systems.com

Prostor by will not be held responsible for any printing or colour errors.