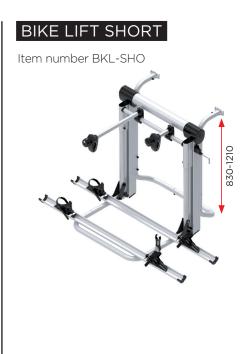

locking prevents unwanted lowering of the Bike Lift while driving the vehicle.



#### 9 Platform holder

The platform can be folded easily and securely to ensure optimal and safe driving or when the Bike Lift is not in use.



#### Adaptable bike holder

The bike holders are adjustable to every bike frame. They are even lockable with our optional accessory.



## Smart platform lock The sturdy smart platform locking system prevents that the platform jumps up during driving.



**6** Adjustable wheel holders Choose the position of the wheel holders and fasten the bikes securely with the integrated wheel straps.



#### 8 Manual override system

A power outage can't stop you enjoying your bikes! The standard supplied crank makes it possible to bring the plat[1]form down.

#### Models







# BIKE LIFT SHORT RAIL

For vehicles equipped with lower mounting rail (rail not included)

. 24

#### Dimensions







Content is subject to modifications (technical and prices).

Prostor bv - Lourdesstraat 84 - 8940 Geluwe - Belgium T +32 (0)56 26 56 56 - info@br-systems.com - www.br-systems.com

Prostor by will not be held responsible for any printing or colour errors.