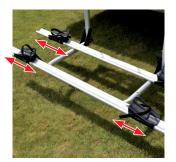

#### Adaptable bike holder

The bike holders are adjustable to every bike frame. They are even lockable with our optional accessory.

## Smart platform lock The sturdy smart platform locking system prevents that the platform jumps up during driving.

**6** Adjustable wheel holders Choose the position of the wheel holders and fasten the bikes securely with the integrated wheel straps.