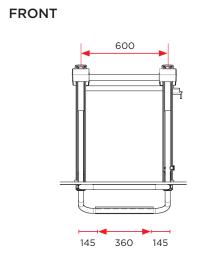

# BIKE LIFT STANDARD

**BIKE LIFT SHORT** 

BIKE LIFT SHORT RAIL

 $2 \times$ 

For vehicles equipped with lower mounting rail (rail not included)

· · · · · · ·

Dimensions

**Prostor bv** - Lourdesstraat 84 - 8940 Geluwe - Belgium T +32 (0)56 26 56 56 - info@br-systems.com - www.br-systems.com