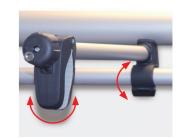

# Platform holder

The platform can be folded easily and securely to ensure optimal and safe driving or when the Bike Lift is not in use.