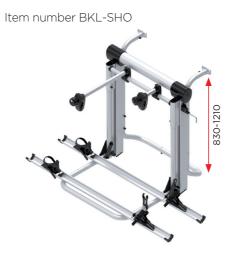

# BIKE LIFT STANDARD

**BIKE LIFT SHORT** 

BIKE LIFT SHORT RAIL

 $2 \times$ 

For vehicles equipped with lower mounting rail (rail not included)

· · · · · · ·

Dimensions

**Prostor bv** - Lourdesstraat 84 - 8940 Geluwe - Belgium T +32 (0)56 26 56 56 - info@br-systems.com - www.br-systems.com