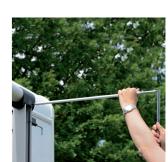

## 2 12V Motor

The motor lifts the bikes up without any human effort. You can even adjust to the perfect lowest position of the Bike Lift.