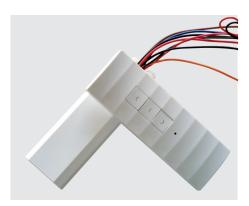

# MORE COMFORT

Remote Control Item number: BKL-ACC-RMC

**GREATER PROTECTION** 

Protection Cover Item number: BKL-ACC-COV

Additional key lock for bike holders Item number BKL-ACC-KEY

Curious for more? Scan the QR code to view the product video on your smartphone or go to www.br-systems.com