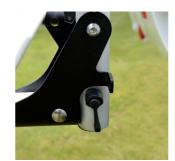

## B Double safety lock

A manual circuit breaker and axle for mechanical locking prevents unwanted lowering of the Bike Lift while driving the vehicle.