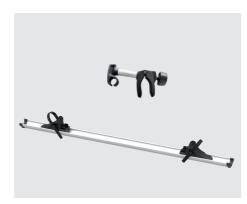

moves the bikes up and down.

1,1 M) The platform of the Bike Lift can bridge a 110cm height distance. The bikes can be **lowered to almost ground level** on most vehicles.

No need to lift the bikes yourself. Installing the bikes on the platform is far more comfortable when they are closer to the ground.

The maximum load is 60 kg, making it perfectly suitable for 2 E-bikes or 3 standard bikes.

# Accessories

Get the most from your Bike Lift with these useful accessories.

# MORE COMFORT



Remote Control Item number: BKL-ACC-RMC



**GREATER PROTECTION** 

Protection Cover Item number: BKL-ACC-COV





Additional key lock for bike holders Item number BKL-ACC-KEY



Curious for more? Scan the QR code to view the product video on your smartphone or go to www.br-systems.com



EXTRA BIKE



Kit for 3rd bike Item number BKL-ACC-KIT

# Characteristics



# • Adjustable mounting points

Allows an installation on different types of vehicles. The Bike Lift can even be mounted on standard fixation points or replace a standard rack.

## 2 12V Motor

The motor lifts the bikes up without any human effort. You can even adjust to the perfect lowest position of the Bike Lift.





## B Double safety lock

A manual circuit breaker and axle for mechanical locking prevents unwanted lowering of the Bike Lift while driving the vehicle.



# Platform holder

The platform can be folded easily and securely to ensure optimal and safe driving or when the Bike Lift is not in use.



#### Adaptable bike holder

The bike holders are adjustable to every bike frame. They are even lockable with our op