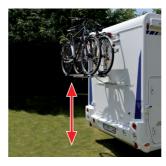

# Get the most out of your mobility and freedom with the electric Bike Lift.

The patented 'Bike Lift' is the smartest and most innovative bike-carrier on the market. Planning to hit the road in your motorhome? Witness the perfect solution for bringing along your bikes and taking them anywhere you want!

۲

An integrated 12V motor with switch or remote control (as option) moves the bikes up and down.

1,1 M) The platform of the Bike Lift can bridge a 110cm height distance. The bikes can be **lowered to almost ground level** on most vehicles.

No need to lift the bikes yourself. Installing the bikes on the platform is far more comfortable when they are closer to the ground.

The maximum load is 60 kg, making it perfectly suitable for 2 E-bikes or 3 standard bikes.