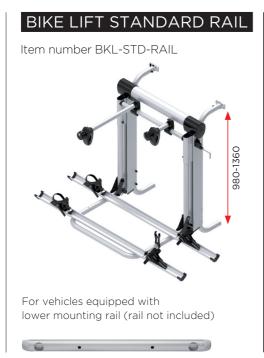

# BIKE LIFT STANDARD

**BIKE LIFT SHORT** 

BIKE LIFT SHORT RAIL

 $2 \times$ 

For vehicles equipped with lower mounting rail (rail not included)

· · · · · · ·

Dimensions

**Prostor bv** - Lourdesstraat 84 - 8940 Geluwe - Belgium T +32 (0)56 26 56 56 - info@br-systems.com - www.br-systems.com