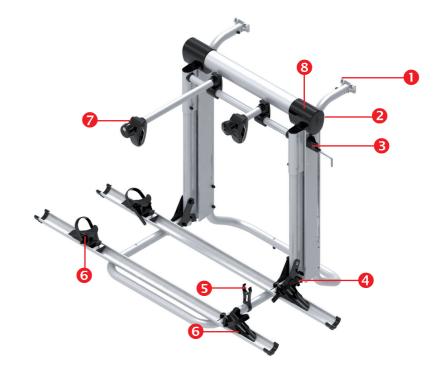

# • Adjustable mounting points

Allows an installation on different types of vehicles. The Bike Lift can even be mounted on standard fixation points or replace a standard rack.

## 2 12V Motor

The motor lifts the bikes up without any human effort. You can even adjust to the perfect lowest position of the Bike Lift.

## B Double safety lock

A manual circuit breaker and axle for mechanical locking prevents unwanted lowering of the Bike Lift while driving the vehicle.

# Platform holder

The platform can be folded easily and securely to ensure optimal and safe driving or when the Bike Lift is not in use.

#### Adaptable bike holder

The bike holders are adjustable to every bike frame. They are even lockable with our optional accessory.

#### 8 Manual override system

A power outage can't stop you enjoying your bikes! The standard supplied crank makes it possible to bring the plat[1]form down.

Smart platform lock The sturdy smart platform locking system prevents that the platform jumps up during driving.

**6** Adjustable wheel holders Choose the position of the wheel holders and fasten the bikes securely with the integrated wheel straps.