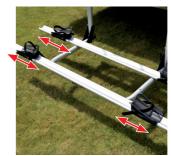

**6** Adjustable wheel holders Choose the position of the wheel holders and fasten the bikes securely with the integrated wheel straps.