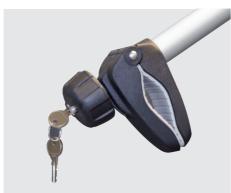

# MORE COMFORT

Remote Control Item number: BKL-ACC-RMC

**GREATER PROTECTION** 

Protection Cover Item number: BKL-ACC-COV

Additional key lock for bike holders Item number BKL-ACC-KEY

Curious for more? Scan the QR code to view the product video on your smartphone or go to www.br-systems.com