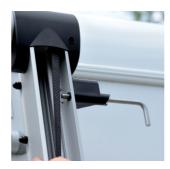

#### 8 Manual override system

A power outage can't stop you enjoying your bikes! The standard supplied crank makes it possible to bring the plat[1]form down.

Smart platform lock The sturdy smart platform locking system prevents that the platform jumps up during driving.