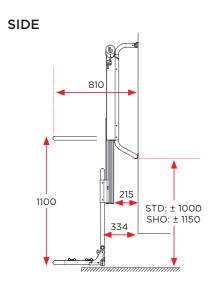

# BIKE LIFT STANDARD

**BIKE LIFT SHORT** 

BIKE LIFT SHORT RAIL

 $2 \times$ 

For vehicles equipped with lower mounting rail (rail not included)

· · · · · · ·

Dimensions

**Prostor bv** - Lourdesstraat 84 - 8940 Geluwe - Belgium T +32 (0)56 26 56 56 - info@br-systems.com - www.br-systems.com

۲

An integrated 12V motor with switch or remote control (as option) moves the bikes up and down.

1,1 M) The platform of the Bike Lift can bridge a 110cm height distance. The bikes can be **lowered to almost ground level** on most vehicles.